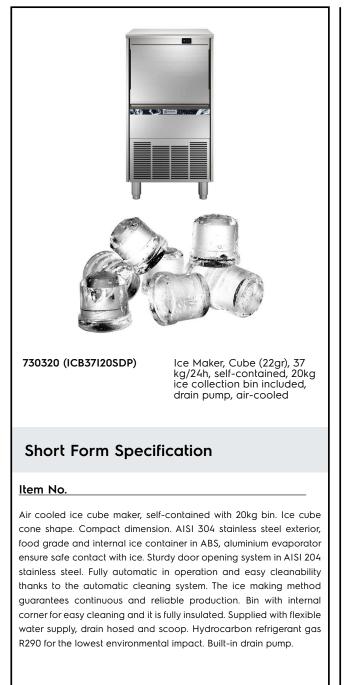

Ice Makers Ice Cuber (22gr), 37kg/24h, 20kg bin, air-cooled - drain pump

| ITEM #  |  |
|---------|--|
| MODEL # |  |
| NAME #  |  |
| SIS #   |  |
| AIA #   |  |

#### **Main Features**

- Easy cleanability guaranteed by an automatic system: the cleaning switch activate the circulation and the rinse of water; at the end of the cycle just swithed again to start producing ice.
- The ice making method guarantees a continuous and reliable production.
- The ice-making method (spray layering) guarantees crystalline, compact, hygienically pure ice cubes that are resistant to melting.
- Water consumption and productivity calculated using 15°C water temperature and 21°C ambient temperature.
- Compact dimensions of the ice cubers make them highly suitable for any location, particularly those where space is at a premium.
- Ice cube cone shape.
- Fully automatic in operation.
- Rounded internal corners of the bin assure ease of cleaning.
- Food grade ABS interior.
- Bin included.
- Compliant to CE requirements for safety.
- The innovative anti-scale spray system with flexible nozzles avoids limescale deposits through small vibrations.

#### Construction

- Reliability guaranteed by the quality of the construction materials used (front, top and sides in 304 AISI stainless steel) and the sophisticated product and process technology involved.
- The sprayers are easy to take away, permit a simple flowing and prevent limestone formation.
- AISI 304 stainless steel exterior.
- Aluminium evaporator ensures a safe contact with ice.
- Sturdy door opening system made in AISI 304 stainless steel.
- Internal ice containers in ABS.
- Hygienical plastic spray arms removable without the use of tools.
- Supplied with flexible water supply, drain hoses and scoop.
- Built-in drain pump.
- Easy access to the main components for maintenance.
- ON-OFF rocker switch.
- Adjustable 105-155mm feet.
- Plug as standard (schuko type).